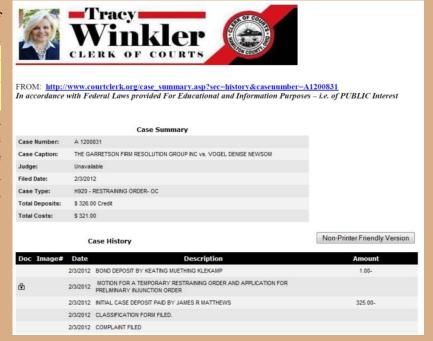

Newsome's PowerPoint Presentation is a product of her work and has been included in Complaints filed and is protected from FRIVOLOUS "Copyright" allegations in that it is information that is of PUBLIC RECORD! United States of America President Barack Obama and his Legal Counsel/Advisor Baker Donelson are relying upon their FRONTING FIRM — The Garretson Firm Resolution Group — to bring a FRIVOLOUS Lawsuit against Newsome in efforts to get their hands on her documents.

However, Vogel Denise Newsome **did NOT** entertain such **FRIVOLOUS** Lawsuit and once she went PUBLIC/GLOBAL in sharing information, the Court "**SEALED**" the record – DAAHHHHHH!

Now United States of America President Barack Obama, the United States **DEPARTMENT OF LABOR** and their Legal Counsel/Advisor are **OBSTRUCTING** the Investigation of Newsome's **OHIO CIVIL RIGHTS COMMISSION** Complaint: <a href="http://www.slideshare.net/VogelDenise/092812-eeoc-response-exhibits">http://www.slideshare.net/VogelDenise/092812-eeoc-response-exhibits</a>