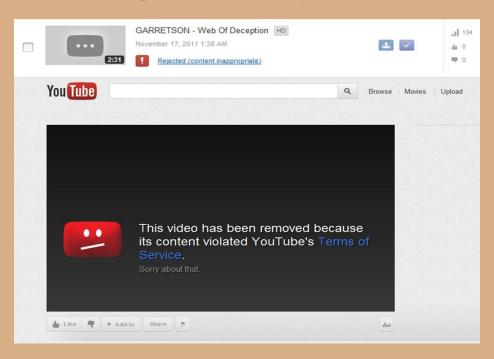

## Oh what a tiny WEB we weave when we PRACTICE to DECEIVE!

The **FIRST** PowerPoint presentation was removed by YouTube claiming "REJECTED (CONTENT INAPPROPRIATE)" was located at: http://youtu.be/fXukByHcyvU