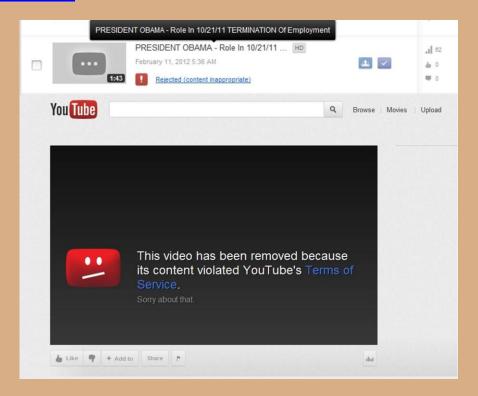

YOUTUBE "REMOVED" Vogel Denise Newsome's OCTOBER 21, 2011 "VOICEMAIL MESSAGE" EXPOSING United States Of America's President BARACK OBAMA'S and His ADMNISTRATION'S ROLE In Her TERMINATION OF EMPLOYMENT With MESSINA STAFFING – i.e. RELYING UPON PRESIDENT OBAMA'S CAMPAIGN Manager/Deputy CHIEF OF STAFF/DIRECTOR of PERSONNEL for the Transition Team for United States of America Barack Obama (Jim MESSINA'S) TIES/CONNECTIONS. Also WORKING With YOUTUBE TO Have Newsome's 2010 PowerPoint Presentation Regarding THE GARRETSON RESOLUTION GROUP – i.e. A FIRM RETAINED BY THE UNITED STATES OF AMERICA GOVERNMENT TO HANDLE PAYOUTS IN THE SEPTEMBER 11, 2001 ("911") ATTACKS ON THE WORLD TRADE CENTER BUILDINGS:

## Oh what a tiny WEB we weave when we PRACTICE to DECEIVE!

The **FIRST** PowerPoint presentation was removed by YouTube claiming "REJECTED (CONTENT INAPPROPRIATE)" was located at: http://youtu.be/fXukByHcyvU