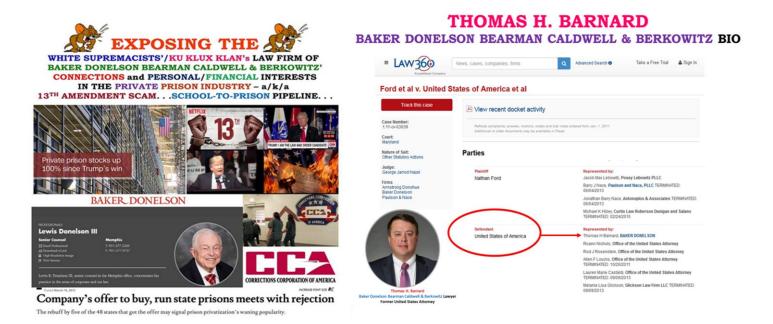

## PLEASE CALL (513) 680-2922 <u>UPON RECEIPT</u>

**VIA EMAIL:** (601) 351-2424

Baker Donelson Bearman Caldwell & Berkowitz

ATTN: Scott W. Pedigo, Esq. spedigo@bakerdonelson.com

One Eastover Center

100 Vision Drive – Suite 400 Jackson, Mississippi 39211

Dear Mr. Pedigo and Mr. Richardson...:

This is Community Activist Vogel Denise Newsome. I need no introduction to Baker Donelson Bearman Caldwell & Berkowitz and its Attorneys/Lawyers.

It has been brought to my attention that the WASHINTON COUNTY, Mississippi SHERIFF'S DEPARTMENT has KIDNAPPED and are holding the above referenced HOSTAGES – Eugene Sanders, Jr. ("Sanders") and Roderick Payne ("Payne") – CAPTIVE against their will and using the **JUSTICE** Court of Washington County, Mississippi to DEMAND the following RANSOM Monies (masked as a BOND) for their releases under FRIVOLOUS and MALICIOUS Criminal Charge(s) as follows: